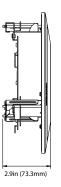

## **DIMENSIONS**

Unit : inch (mm)

## **SPECIFICATIONS**

| GENERAL             |                                   |
|---------------------|-----------------------------------|
| Material            | Aluminum alloy                    |
| Color               | white                             |
| Working Temperature | -40°C~60°C (-40°F~140°F)          |
| Working Humidity    | 10~90% (Non-Condensing)           |
| Dimensions          | 8 5in x 2 9in (215 34mm x 73 3mm) |