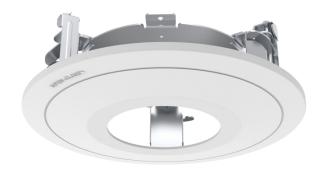

## **AVM-RM-V-S1 RECESSED CEILING MOUNT**

RECESSED CEILING MOUNT FOR FIXED LENS SMALL VANDAL DOME CAMERAS

The AVM-RM-V-S1 is a recessed ceiling mount designed for use with our Fixed Lens Small Vandal Dome Cameras. Constructed with Aluminum alloy material with surface spray treatment, this ceiling mount allows for the installation of our small fixed cameras with the cables collected and hidden out of sight. The recessed ceiling mount is available for ceiling mounting only.

## **FUNCTIONS**

- · Aluminum alloy material with surface spray treatment
- · Camera cables can be collected and hidden
- · Available for ceiling mounting