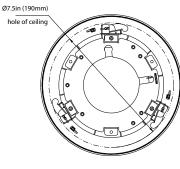

## **DIMENSIONS**

Unit : inch (mm)

## **SPECIFICATIONS**

| GENERAL             |                                   |
|---------------------|-----------------------------------|
| Material            | Aluminum alloy                    |
| Color               | white                             |
| Working Temperature | -40°C~60°C (-40°F~140°F)          |
| Working Humidity    | 10~90% (Non-Condensing)           |
| Dimensions          | 8 5in x 2 9in (215 34mm x 73 3mm) |