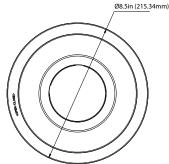

## **SPECIFICATIONS**

| GENERAL             |                                   |
|---------------------|-----------------------------------|
| Material            | Aluminum alloy                    |
| Color               | white                             |
| Working Temperature | -40°C~60°C (-40°F~140°F)          |
| Working Humidity    | 10~90% (Non-Condensing)           |
| Dimensions          | 8 5in x 2 9in (215 34mm x 73 3mm) |

## **DIMENSIONS**

Unit : inch (mm)